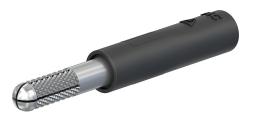

## A-SLK4-S

Item number 24.0163-\*

Adapter, made of brass can be screw-mounted into  $\varnothing$  4 mm sockets. The expandable  $\varnothing$  4 mm plug of this adapter can be locked into the socket by tightening the grub screw. Assembled, the adapter offers complete touch-proof protection.