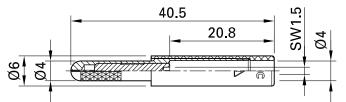

## A-SLK4-S

Item number 24.0163-\*

Adapter, made of brass can be screw-mounted into  $\varnothing$  4 mm sockets. The expandable  $\varnothing$  4 mm plug of this adapter can be locked into the socket by tightening the grub screw. Assembled, the adapter offers complete touch-proof protection.

Ø 4 mm rigid socket in insulator accepting spring-loaded Ø 4 mm plugs with rigid insulating sleeve.

| Technical data                       |                                    |
|--------------------------------------|------------------------------------|
| Diameter of plug system              | 4 mm                               |
| Rated Values                         | 1000 V, CAT II, 25 A               |
| Surface treatment electrical contact | Ni                                 |
| Base material electrical contact     | CuZn                               |
| Standard color(s) *                  | 21 22 23 24                        |
| Optional color(s)                    | 25 29                              |
| Test accessory acc. to               | IEC EN 61010-031                   |
| User-Information                     | I 011                              |
| Remarks                              | Accessories: Hexagon wrench STS1,5 |