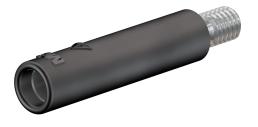

## B4-E-M4-I

Item number 23.1033-\*

Insulated, with external thread for screw connection to threaded holes. Machined brass. Ø 4 mm rigid socket in insulator accepting spring-loaded Ø 4 mm plugs with rigid insulating sleeve. Socket with internal slot for screwdriver.