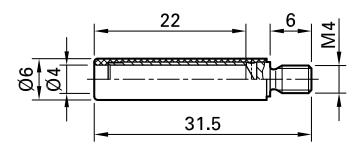

## B4-E-M4-I

Item number 23.1033-\*

Insulated, with external thread for screw connection to threaded holes. Machined brass. Ø 4 mm rigid socket in insulator accepting spring-loaded Ø 4 mm plugs with rigid insulating sleeve. Socket with internal slot for screwdriver.

| Technical data                       |                     |
|--------------------------------------|---------------------|
| Diameter of plug system              | 4 mm                |
| Rated Values                         | 600 V, CAT II, 32 A |
| Surface treatment electrical contact | Ni                  |
| Base material electrical contact     | CuZn                |
| Standard color(s) *                  | 21 22 23 24         |
| Thread                               | M4                  |
| Test accessory acc. to               | IEC EN 61010-031    |
| User-Information                     | I 119               |