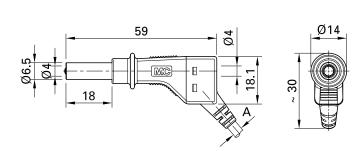

| Technical data                       |                                                                                  |
|--------------------------------------|----------------------------------------------------------------------------------|
| Diameter of plug system              | 4 mm                                                                             |
| Rated Values                         | 600 V, CAT II, 32 A                                                              |
| Surface treatment electrical contact | Ni                                                                               |
| Base material electrical contact     | CuZn                                                                             |
| Standard color(s) *                  | 2 <mark>0</mark> 21 22 23 24 25 26 27 28                                         |
| Outer diameter                       | 3.9 mm                                                                           |
| Test accessory acc. to               | IEC EN 61010-031                                                                 |
| Remarks                              | Outer diameter: PVC/TPE: 2,1 mm; SIL: 2,3 mm; Other colors available on request. |