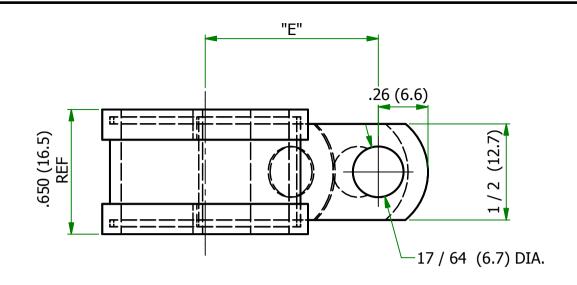

| Item  | "D"            | "E"           | MATERIAL CLAMP                                             | MATERIAL SLEEVE |
|-------|----------------|---------------|------------------------------------------------------------|-----------------|
| SPN-9 | 9/16<br>(14.3) | .75<br>(19.1) | ZINK ELECTROPLATE (RMS-339)<br>COLD ROLLED STEEL (RMS-198) | TPE (RMS-387)   |