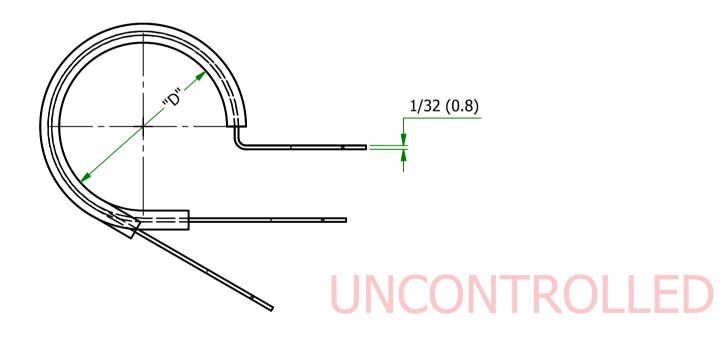

| Item  | "D"            | "E"           | MATERIAL CLAMP                                             | MATERIAL SLEEVE |
|-------|----------------|---------------|------------------------------------------------------------|-----------------|
| SPN-9 | 9/16<br>(14.3) | .75<br>(19.1) | ZINK ELECTROPLATE (RMS-339)<br>COLD ROLLED STEEL (RMS-198) | TPE (RMS-387)   |