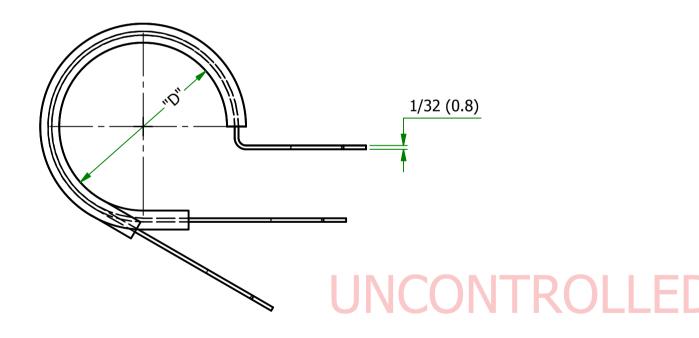

| Item   | "D"        | "E"           | MATERIAL CLAMP                                             | MATERIAL SLEEVE |
|--------|------------|---------------|------------------------------------------------------------|-----------------|
| SPN-10 | 5/8 (15.9) | .78<br>(19.8) | ZINK ELECTROPLATE (RMS-339)<br>COLD ROLLED STEEL (RMS-198) | TPE (RMS-387)   |