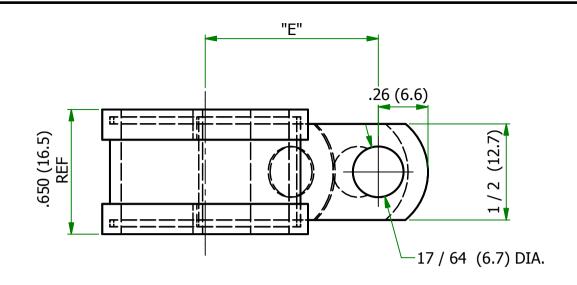

| Item   | "D"        | "E"           | MATERIAL CLAMP                                             | MATERIAL SLEEVE |
|--------|------------|---------------|------------------------------------------------------------|-----------------|
| SPN-10 | 5/8 (15.9) | .78<br>(19.8) | ZINK ELECTROPLATE (RMS-339)<br>COLD ROLLED STEEL (RMS-198) | TPE (RMS-387)   |