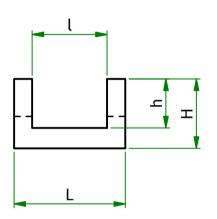

| ITEM  | L   | I   | н   | h   | STRIP<br>LENGTH (m) |
|-------|-----|-----|-----|-----|---------------------|
| 49088 | 3.8 | 1.4 | 4.0 | 2.5 | 25                  |

| UNLESS OTHERWISE STATED                                                                                       |                                                                                       |  |  |  |  |  |
|---------------------------------------------------------------------------------------------------------------|---------------------------------------------------------------------------------------|--|--|--|--|--|
| ALL DIMENSIONS IN mm                                                                                          | DO NOT SCALE                                                                          |  |  |  |  |  |
| LINEAR TOLERANCE                                                                                              | THIRD ANGLE PROJECTION                                                                |  |  |  |  |  |
| $\begin{array}{cccccccccccccccccccccccccccccccccccc$                                                          |                                                                                       |  |  |  |  |  |
| 30 200mm ±1.5 ±0.80 ±0.40   200-300mm ±2.0 ±1.20 ±0.80   300-500mm ±3.0 ±2.00 ±1.00   +500mm ±5.0 ±3.00 ±1.50 | ANGULAR TOLERANCE ±0.5 DEGREES<br>UNSPECIFIED RADII 0.25mm<br>DRAFT ANGLE 0.5 DEGREES |  |  |  |  |  |
| ORG.SCALE 1:2                                                                                                 |                                                                                       |  |  |  |  |  |
|                                                                                                               |                                                                                       |  |  |  |  |  |
|                                                                                                               |                                                                                       |  |  |  |  |  |
|                                                                                                               |                                                                                       |  |  |  |  |  |
| MATERIAL PE                                                                                                   |                                                                                       |  |  |  |  |  |
| ITEM No. 49088                                                                                                |                                                                                       |  |  |  |  |  |
| GROMMET STRIP                                                                                                 |                                                                                       |  |  |  |  |  |
| DWG.No. SR1712-1                                                                                              | ISSUE No.<br><b>1</b>                                                                 |  |  |  |  |  |