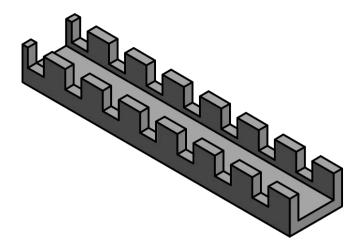

| ITEM  | L   | I   | н   | h   | STRIP<br>LENGTH (m) |
|-------|-----|-----|-----|-----|---------------------|
| 49088 | 3.8 | 1.4 | 4.0 | 2.5 | 25                  |

| UNLESS OTHERWISE STATED                                                                                       |                                                                                       |  |  |  |  |  |
|---------------------------------------------------------------------------------------------------------------|---------------------------------------------------------------------------------------|--|--|--|--|--|
| ALL DIMENSIONS IN mm                                                                                          | DO NOT SCALE                                                                          |  |  |  |  |  |
| LINEAR TOLERANCE                                                                                              | THIRD ANGLE PROJECTION                                                                |  |  |  |  |  |
| $\begin{array}{cccccccccccccccccccccccccccccccccccc$                                                          |                                                                                       |  |  |  |  |  |
| 30 200mm ±1.5 ±0.80 ±0.40   200-300mm ±2.0 ±1.20 ±0.80   300-500mm ±3.0 ±2.00 ±1.00   +500mm ±5.0 ±3.00 ±1.50 | ANGULAR TOLERANCE ±0.5 DEGREES<br>UNSPECIFIED RADII 0.25mm<br>DRAFT ANGLE 0.5 DEGREES |  |  |  |  |  |
| ORG.SCALE 1:2                                                                                                 |                                                                                       |  |  |  |  |  |
|                                                                                                               |                                                                                       |  |  |  |  |  |
|                                                                                                               |                                                                                       |  |  |  |  |  |
|                                                                                                               |                                                                                       |  |  |  |  |  |
| MATERIAL PE                                                                                                   |                                                                                       |  |  |  |  |  |
| ITEM No. 49088                                                                                                |                                                                                       |  |  |  |  |  |
| GROMMET STRIP                                                                                                 |                                                                                       |  |  |  |  |  |
| DWG.No. SR1712-1                                                                                              | ISSUE No.<br><b>1</b>                                                                 |  |  |  |  |  |