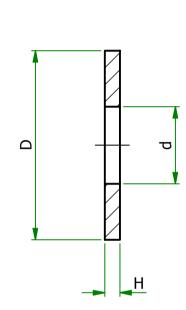

| UNLESS OTHERWISE STATED                                                                                                                                                                                                                                                                        |                                                                                       |
|------------------------------------------------------------------------------------------------------------------------------------------------------------------------------------------------------------------------------------------------------------------------------------------------|---------------------------------------------------------------------------------------|
| ALL DIMENSIONS IN mm                                                                                                                                                                                                                                                                           | DO NOT SCALE                                                                          |
| LINEAR TOLERANCE                                                                                                                                                                                                                                                                               | THIRD ANGLE PROJECTION                                                                |
| $\begin{array}{ccccc} SIZE & (0) & (0.0) & (0.00) \\ 0\mbox{-}10\mbox{-}mm & \pm 0.5 & \pm 0.15 & \pm 0.10 \\ 10\mbox{-}30\mbox{-}mm & \pm 0.5 & \pm 0.20 & \pm 0.15 \\ 30\mbox{-}50\mbox{-}mm & \pm 0.8 & \pm 0.25 \\ 50\mbox{-}100\mbox{-}mm & \pm 0.8 & \pm 0.50 & \pm 0.25 \\ \end{array}$ |                                                                                       |
| $\begin{array}{rrrrrrrrrrrrrrrrrrrrrrrrrrrrrrrrrrrr$                                                                                                                                                                                                                                           | ANGULAR TOLERANCE ±0.5 DEGREES<br>UNSPECIFIED RADII 0.25mm<br>DRAFT ANGLE 0.5 DEGREES |
| ORG.SCALE 2:1                                                                                                                                                                                                                                                                                  |                                                                                       |
| MATERIAL NYLON                                                                                                                                                                                                                                                                                 |                                                                                       |
| ITEM No. 1010640000VR                                                                                                                                                                                                                                                                          |                                                                                       |
| WASHERS, DIN 433                                                                                                                                                                                                                                                                               |                                                                                       |
| DWG.NO.<br>SR1940-1-                                                                                                                                                                                                                                                                           | 4 <sup>ISSUE No.</sup>                                                                |