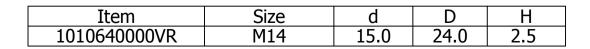

| UNLESS OTHERWISE STATED                                                                                                                                                                                                                                                                        |                                                                                       |
|------------------------------------------------------------------------------------------------------------------------------------------------------------------------------------------------------------------------------------------------------------------------------------------------|---------------------------------------------------------------------------------------|
| ALL DIMENSIONS IN mm                                                                                                                                                                                                                                                                           | DO NOT SCALE                                                                          |
| LINEAR TOLERANCE                                                                                                                                                                                                                                                                               | THIRD ANGLE PROJECTION                                                                |
| $\begin{array}{ccccc} SIZE & (0) & (0.0) & (0.00) \\ 0\mbox{-}10\mbox{-}mm & \pm 0.5 & \pm 0.15 & \pm 0.10 \\ 10\mbox{-}30\mbox{-}mm & \pm 0.5 & \pm 0.20 & \pm 0.15 \\ 30\mbox{-}50\mbox{-}mm & \pm 0.8 & \pm 0.25 \\ 50\mbox{-}100\mbox{-}mm & \pm 0.8 & \pm 0.50 & \pm 0.25 \\ \end{array}$ |                                                                                       |
| $\begin{array}{rrrrrrrrrrrrrrrrrrrrrrrrrrrrrrrrrrrr$                                                                                                                                                                                                                                           | ANGULAR TOLERANCE ±0.5 DEGREES<br>UNSPECIFIED RADII 0.25mm<br>DRAFT ANGLE 0.5 DEGREES |
| ORG.SCALE 2:1                                                                                                                                                                                                                                                                                  |                                                                                       |
| MATERIAL NYLON                                                                                                                                                                                                                                                                                 |                                                                                       |
| ITEM No. 1010640000VR                                                                                                                                                                                                                                                                          |                                                                                       |
| WASHERS, DIN 433                                                                                                                                                                                                                                                                               |                                                                                       |
| DWG.NO.<br>SR1940-1-                                                                                                                                                                                                                                                                           | 4 <sup>ISSUE No.</sup>                                                                |