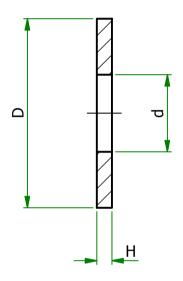

MATERIAL NYLON

1TEM No. 0040650000VR

WASHERS,

NF E 25-513/25-514

DWG.No.

SR1940-1-2

SUE NO.