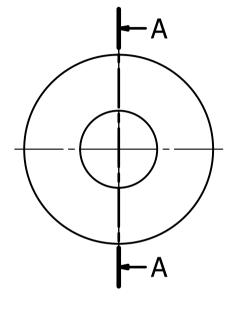

MATERIAL NYLON

1TEM No. 0040650000VR

WASHERS,

NF E 25-513/25-514

DWG.No.

SR1940-1-2

SUE NO.