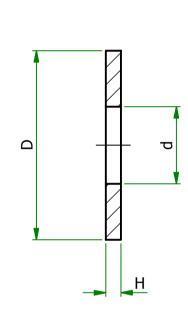

## UNCONTROLLED

| Item         | Size | d   | D   | Н   |
|--------------|------|-----|-----|-----|
| 0040040000VR | M2.5 | 2.7 | 7.0 | 0.5 |

COMPONENTS