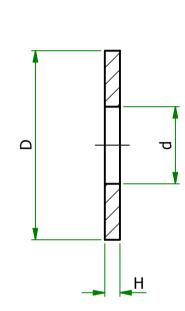

| UNLESS OTHERWISE STATED                                                                                        |                                                                                       |
|----------------------------------------------------------------------------------------------------------------|---------------------------------------------------------------------------------------|
| ALL DIMENSIONS IN mm                                                                                           | DO NOT SCALE                                                                          |
| LINEAR TOLERANCE                                                                                               | THIRD ANGLE PROJECTION                                                                |
| $\begin{array}{cccccccccccccccccccccccccccccccccccc$                                                           |                                                                                       |
| 100-200mm ±0.5 ±0.30 ±0.40   200-300mm ±2.0 ±1.20 ±0.80   300-500mm ±3.0 ±2.00 ±1.00   +500mm ±5.0 ±3.00 ±1.50 | ANGULAR TOLERANCE ±0.5 DEGREES<br>UNSPECIFIED RADII 0.25mm<br>DRAFT ANGLE 0.5 DEGREES |
| ORG.SCALE 2:1                                                                                                  |                                                                                       |
| MATERIAL NYLON                                                                                                 |                                                                                       |
| ITEM NO. 1010800000VR                                                                                          |                                                                                       |
|                                                                                                                |                                                                                       |
| WASHERS, DIN 433                                                                                               |                                                                                       |
| DWG.No. ISSUE No. ISSUE No. 1                                                                                  |                                                                                       |