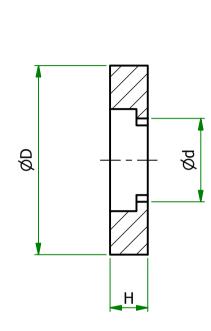

| UNLESS OTHERWISE STATED                                 |              |                                                                    |                                            |                        |                                                                                  |                  |    |
|---------------------------------------------------------|--------------|--------------------------------------------------------------------|--------------------------------------------|------------------------|----------------------------------------------------------------------------------|------------------|----|
| ALL DIMENSIONS IN mm                                    |              |                                                                    |                                            | DO NOT SCALE           |                                                                                  |                  |    |
| LINEAR TOLERANCE                                        |              |                                                                    |                                            | THIRD ANGLE PROJECTION |                                                                                  |                  |    |
| <u>5IZE</u><br>D-10mm<br>10-30mm<br>30-50mm<br>50-100mm | ±0.5         | (0.0)<br>$\pm 0.15$<br>$\pm 0.20$<br>$\pm 0.30$<br>$\pm 0.50$      | (0.00)<br>±0.10<br>±0.15<br>±0.20<br>±0.25 | ¢                      | ) -                                                                              |                  |    |
| 100-200mm<br>200-300mm<br>300-500mm<br>+500mm           | ±1.5<br>±2.0 | $\pm 0.50$<br>$\pm 0.80$<br>$\pm 1.20$<br>$\pm 2.00$<br>$\pm 3.00$ | ±0.40<br>±0.80                             | UNSPECIFIE             | IGULAR TOLERANCE ±0.5 DEGRI<br>ISPECIFIED RADII 0.25mm<br>RAFT ANGLE 0.5 DEGREES |                  | im |
| ORG.SCALE                                               | 2:1          |                                                                    |                                            |                        |                                                                                  |                  |    |
| MATERIAL NYLON                                          |              |                                                                    |                                            |                        |                                                                                  |                  |    |
| тем №. 04103000001                                      |              |                                                                    |                                            |                        |                                                                                  |                  |    |
| WASHERS                                                 |              |                                                                    |                                            |                        |                                                                                  |                  |    |
| SR1940-1-8                                              |              |                                                                    |                                            | 8                      | ISSUE                                                                            | <sup>E No.</sup> |    |