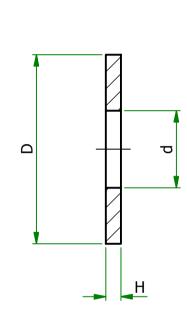

## UNCONTROLLED

| Item   | d   | D   | Н   |
|--------|-----|-----|-----|
| 490612 | 4.9 | 9.0 | 0.8 |

E

| UNLESS OTHERWISE STATED                                 |                                                                                                                                      |       |                        |                                                 |    |  |  |
|---------------------------------------------------------|--------------------------------------------------------------------------------------------------------------------------------------|-------|------------------------|-------------------------------------------------|----|--|--|
| ALL DIMENSIONS IN mm                                    |                                                                                                                                      |       | DO NOT SCALE           |                                                 |    |  |  |
| LINEAR TOLERANCE                                        |                                                                                                                                      |       | THIRD ANGLE PROJECTION |                                                 |    |  |  |
| <u>SIZE</u><br>0-10mm<br>10-30mm<br>30-50mm<br>50-100mm | $\begin{array}{ccc} (0) & (0.0) \\ \pm 0.5 & \pm 0.15 \\ \pm 0.5 & \pm 0.20 \\ \pm 0.5 & \pm 0.30 \\ \pm 0.8 & \pm 0.50 \end{array}$ |       | ¢                      |                                                 |    |  |  |
| 100-200mm<br>200-300mm<br>300-500mm<br>+500mm           | ±1.5 ±0.80                                                                                                                           | ±0.40 | UNSPECIFIE             | OLERANCE ±0<br>ED RADII 0.25n<br>ELE 0.5 DEGREE | nm |  |  |
| ORG.SCALE 2:1                                           |                                                                                                                                      |       |                        |                                                 |    |  |  |
| MATERIAL NYLON                                          |                                                                                                                                      |       |                        |                                                 |    |  |  |
| ITEM No. <b>490612</b>                                  |                                                                                                                                      |       |                        |                                                 |    |  |  |
| WASHERS                                                 |                                                                                                                                      |       |                        |                                                 |    |  |  |
| DWG.No. SR1940-1-                                       |                                                                                                                                      |       | 1                      | ISSUE No.                                       |    |  |  |