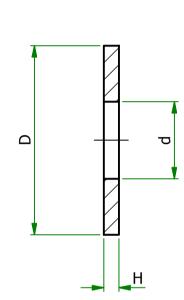

| UNLESS OTHERWISE STATED                                                                                                                   |                                                                                       |
|-------------------------------------------------------------------------------------------------------------------------------------------|---------------------------------------------------------------------------------------|
| ALL DIMENSIONS IN mm                                                                                                                      | DO NOT SCALE                                                                          |
| LINEAR TOLERANCE                                                                                                                          | THIRD ANGLE PROJECTION                                                                |
| $\begin{array}{cccccccccccccccccccccccccccccccccccc$                                                                                      |                                                                                       |
| So tomm ±0.5 ±0.80 ±0.40   100-200mm ±1.5 ±0.80 ±0.40   200-300mm ±2.0 ±1.20 ±0.80   300-500mm ±3.0 ±2.00 ±1.00   +500mm ±5.0 ±3.00 ±1.50 | ANGULAR TOLERANCE ±0.5 DEGREES<br>UNSPECIFIED RADII 0.25mm<br>DRAFT ANGLE 0.5 DEGREES |
| ORG.SCALE 2:1                                                                                                                             |                                                                                       |
| MATERIAL NYLON                                                                                                                            |                                                                                       |
| ITEM No. 041060000001                                                                                                                     |                                                                                       |
| WASHERS, DIN 433                                                                                                                          |                                                                                       |
| DWG.No. ISSUE No. ISSUE No. 1                                                                                                             |                                                                                       |