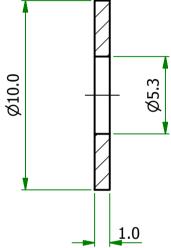

| UNLESS OTHERWISE STATED                                 |              |                                           |                |                        |     |                                                  |
|---------------------------------------------------------|--------------|-------------------------------------------|----------------|------------------------|-----|--------------------------------------------------|
| ALL DIMENSIONS IN mm                                    |              |                                           |                | DO NOT SCALE           |     |                                                  |
| LINEAR TOLERANCE                                        |              |                                           |                | THIRD ANGLE PROJECTION |     |                                                  |
| <u>SIZE</u><br>0-10mm<br>10-30mm<br>30-50mm<br>50-100mm | ±0.5         | (0.0)<br>±0.15<br>±0.20<br>±0.30<br>±0.50 |                | <b>(</b>               | )   |                                                  |
| 100-200mm<br>200-300mm<br>300-500mm<br>+500mm           | ±1.5<br>±2.0 | ±0.80<br>±1.20<br>±2.00                   | ±0.40<br>±0.80 | UNSPECIFIE             | D R | RANCE ±0.5 DEGREES<br>ADII 0.25mm<br>I.5 DEGREES |
| ORG.SCALE 2:1                                           |              |                                           |                |                        |     |                                                  |
| MATERIAL NYLON                                          |              |                                           |                |                        |     |                                                  |
| TEM No. 490734                                          |              |                                           |                |                        |     |                                                  |
| WASHERS                                                 |              |                                           |                |                        |     |                                                  |
| DWG.No. SR1940                                          |              |                                           |                |                        | IS  | SUE No.                                          |