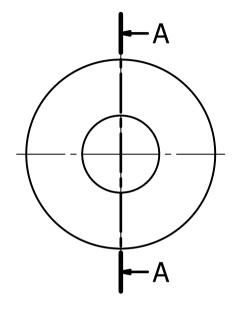

| UNLESS OTHERWISE STATED                                 |              |                                           |                |                        |     |                                                  |
|---------------------------------------------------------|--------------|-------------------------------------------|----------------|------------------------|-----|--------------------------------------------------|
| ALL DIMENSIONS IN mm                                    |              |                                           |                | DO NOT SCALE           |     |                                                  |
| LINEAR TOLERANCE                                        |              |                                           |                | THIRD ANGLE PROJECTION |     |                                                  |
| <u>SIZE</u><br>0-10mm<br>10-30mm<br>30-50mm<br>50-100mm | ±0.5         | (0.0)<br>±0.15<br>±0.20<br>±0.30<br>±0.50 |                | <b>(</b>               | )   |                                                  |
| 100-200mm<br>200-300mm<br>300-500mm<br>+500mm           | ±1.5<br>±2.0 | ±0.80<br>±1.20<br>±2.00                   | ±0.40<br>±0.80 | UNSPECIFIE             | D R | RANCE ±0.5 DEGREES<br>ADII 0.25mm<br>I.5 DEGREES |
| ORG.SCALE 2:1                                           |              |                                           |                |                        |     |                                                  |
| MATERIAL NYLON                                          |              |                                           |                |                        |     |                                                  |
| TEM No. 490734                                          |              |                                           |                |                        |     |                                                  |
| WASHERS                                                 |              |                                           |                |                        |     |                                                  |
| DWG.No. SR1940                                          |              |                                           |                |                        | IS  | SUE No.                                          |