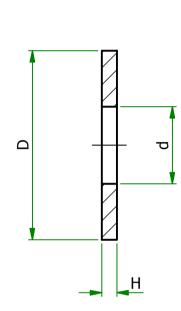

## UNCONTROLLED

| Item         | Size | d   | D    | Н   |
|--------------|------|-----|------|-----|
| 0050410001VR | M8   | 8.4 | 16.0 | 1.6 |