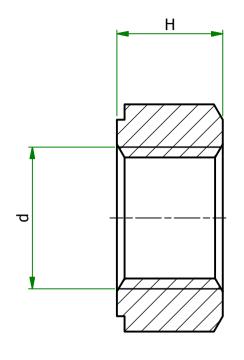

MATERIAL NIVI

MATERIAL NYLON

1TEM No. 496239

TITLE

**HEXAGONAL NUTS** 

DWG.No.

OF 4 1 ISSUE No.

SR1954-1