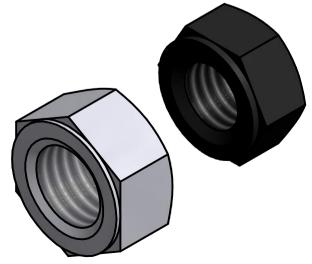

MATERIAL NIVI

MATERIAL NYLON

1TEM No. 496239

TITLE

**HEXAGONAL NUTS** 

DWG.No.

OF 4 1 ISSUE No.

SR1954-1