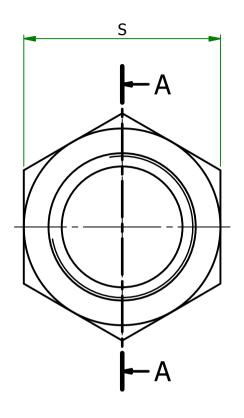

A-A

MATERIAL NIVI

MATERIAL NYLON

1TEM No. 496239

TITLE

**HEXAGONAL NUTS** 

DWG.No.

OF 4 1 ISSUE No.

SR1954-1