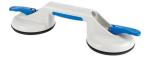

## Veribor® 2-cup suction lifter made of plastic

## Description

Safe grip and highest carrying comfort. The Veribor® 2-cup suction lifter convinces due to its... more

Safe grip and highest carrying comfort. The Veribor® 2-cup suction lifter convinces due to its large, non-slip gripping area and lies perfectly in your hand. The levers have an ergonomic and user-friendly design. Their wide surface enables optimum force absorption. The high-quality, PAH-free rubber pads in proven Bohle quality are their decisive quality attribute. They are dimensionally stable but still soft enough to adapt to the surface during vacuum generation. The 2-cup suction lifter is suited for loads of up to 50 kg (two-fold safety factor) and can be used for all materials and objects with gastight surfaces.