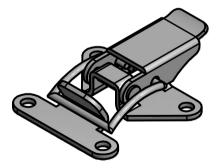

ORG.SCALE 1.

MATERIAL STAINLESS STEEL

1077560 (491971)

TITLE

DRAWER LATCHES

DWG.No.

P020503-2

1