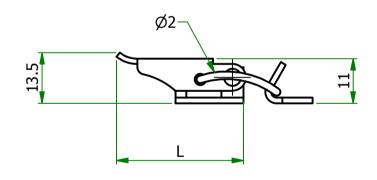

## UNCONTROLLED

| Item                | Style      | L    | W    |
|---------------------|------------|------|------|
| 1077560<br>(491971) | Light Duty | 33.6 | 23.5 |

ORG.SCALE 1.

MATERIAL STAINLESS STEEL

1077560 (491971)

TITLE

DRAWER LATCHES

DWG.No.

P020503-2

1