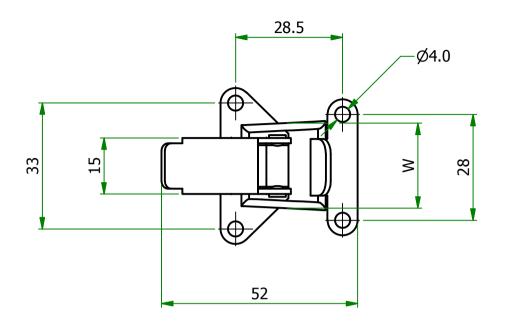

## UNCONTROLLED

| Item                | Style      | L    | W    |
|---------------------|------------|------|------|
| 1077560<br>(491971) | Light Duty | 33.6 | 23.5 |

ORG.SCALE 1.

MATERIAL STAINLESS STEEL

1077560 (491971)

TITLE

DRAWER LATCHES

DWG.No.

P020503-2

1