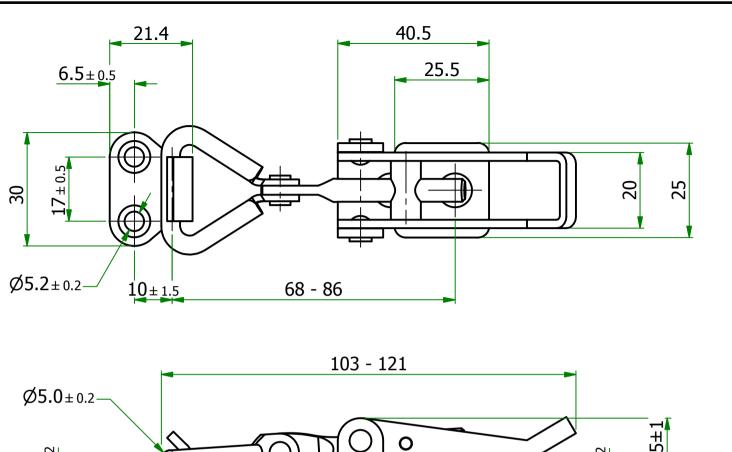

STAINLESS STEEL

491975

TITLE

ADJUSTABLE LATCHES

DWG.No.

SR5424

ISSUE No. 1