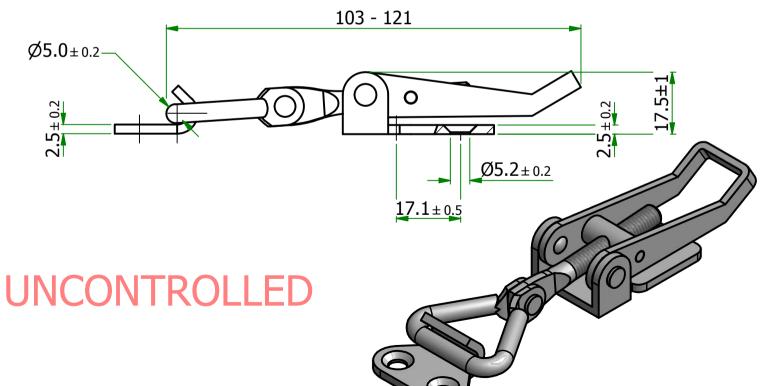

STAINLESS STEEL

491975

TITLE

ADJUSTABLE LATCHES

DWG.No.

SR5424

ISSUE No. 1