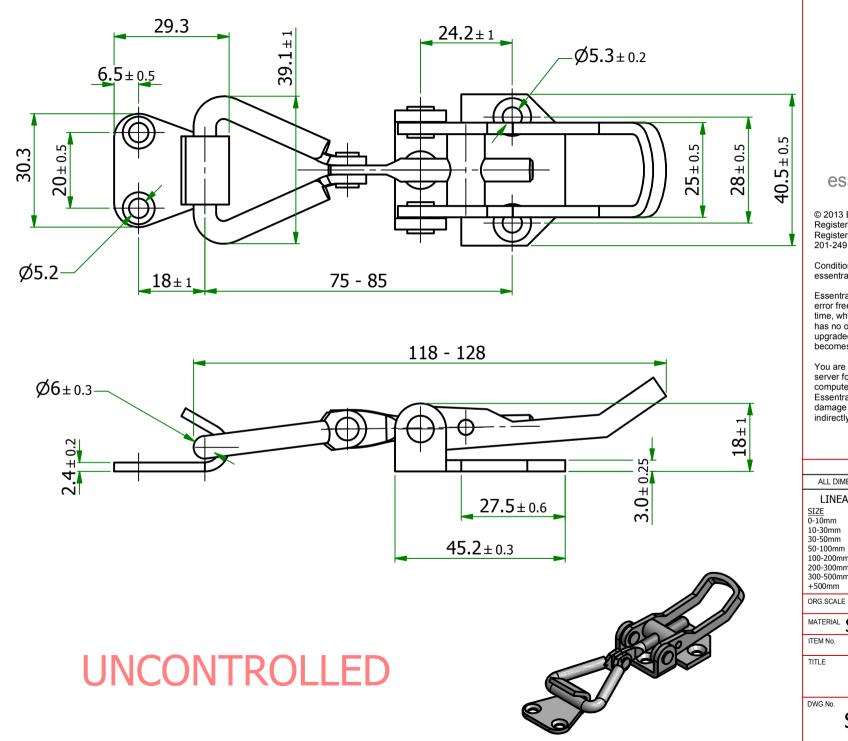

| UNLESS OTHERWISE STATED                                                                                                                                                                                                                      |                                                                                       |
|----------------------------------------------------------------------------------------------------------------------------------------------------------------------------------------------------------------------------------------------|---------------------------------------------------------------------------------------|
| ALL DIMENSIONS IN mm                                                                                                                                                                                                                         | DO NOT SCALE                                                                          |
| LINEAR TOLERANCE                                                                                                                                                                                                                             | THIRD ANGLE PROJECTION                                                                |
| $\begin{array}{ccccccc} SIZE & (0) & (0.0) & (0.00) \\ 0&10mm & \pm 0.5 & \pm 0.15 & \pm 0.10 \\ 10&30mm & \pm 0.5 & \pm 0.20 & \pm 0.15 \\ 30&50mm & \pm 0.5 & \pm 0.30 & \pm 0.20 \\ 50&100mm & \pm 0.8 & \pm 0.50 & \pm 0.25 \end{array}$ |                                                                                       |
| 100-200mm ±1.5 ±0.80 ±0.40   200-300mm ±1.5 ±0.80 ±0.40   200-300mm ±2.0 ±1.20 ±0.80   300-500mm ±3.0 ±2.00 ±1.00   +500mm ±5.0 ±3.00 ±1.50                                                                                                  | ANGULAR TOLERANCE ±0.5 DEGREES<br>UNSPECIFIED RADII 0.25mm<br>DRAFT ANGLE 0.5 DEGREES |
| ORG.SCALE 1:1                                                                                                                                                                                                                                |                                                                                       |
| MATERIAL STAINLESS STEEL                                                                                                                                                                                                                     |                                                                                       |
| ITEM No. 491977                                                                                                                                                                                                                              |                                                                                       |
|                                                                                                                                                                                                                                              |                                                                                       |
| SR5424-3                                                                                                                                                                                                                                     | ISSUE No.<br>1                                                                        |