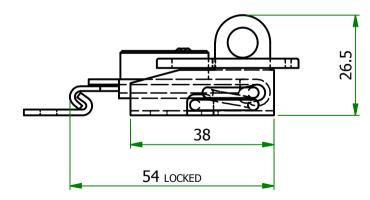

| UNLESS OTHERWISE STATED                                                                                           |                                                                                       |
|-------------------------------------------------------------------------------------------------------------------|---------------------------------------------------------------------------------------|
| ALL DIMENSIONS IN mm                                                                                              | DO NOT SCALE                                                                          |
| LINEAR TOLERANCE                                                                                                  | THIRD ANGLE PROJECTION                                                                |
| $\begin{array}{cccccccccccccccccccccccccccccccccccc$                                                              |                                                                                       |
| 30 100-200mm ±1.5 ±0.80 ±0.40   200-300mm ±2.0 ±1.20 ±0.80   300-500mm ±3.0 ±2.00 ±1.00   +500mm ±5.0 ±3.00 ±1.50 | ANGULAR TOLERANCE ±0.5 DEGREES<br>UNSPECIFIED RADII 0.25mm<br>DRAFT ANGLE 0.5 DEGREES |
| ORG.SCALE 1:1                                                                                                     |                                                                                       |
|                                                                                                                   |                                                                                       |
|                                                                                                                   |                                                                                       |
|                                                                                                                   |                                                                                       |
|                                                                                                                   |                                                                                       |
|                                                                                                                   |                                                                                       |
|                                                                                                                   |                                                                                       |
| MATERIAL ZINC PLATED STEEL                                                                                        |                                                                                       |
|                                                                                                                   |                                                                                       |
| 11 HEM NO. 498014                                                                                                 |                                                                                       |
|                                                                                                                   |                                                                                       |
| ROTARY LATCH                                                                                                      |                                                                                       |
| DWG.No.                                                                                                           | ISSUE No.                                                                             |
| SR5496-18                                                                                                         | 3   1                                                                                 |
|                                                                                                                   |                                                                                       |