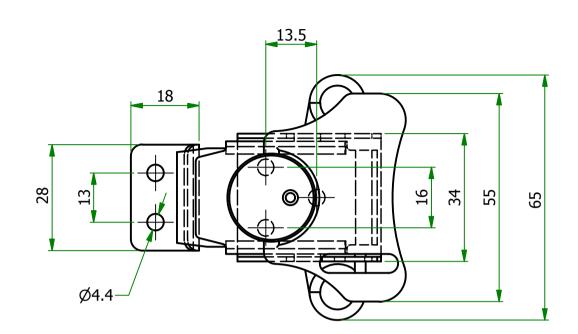

| UNLESS OTHERWISE STATED                                                                                           |                                                                                       |
|-------------------------------------------------------------------------------------------------------------------|---------------------------------------------------------------------------------------|
| ALL DIMENSIONS IN mm                                                                                              | DO NOT SCALE                                                                          |
| LINEAR TOLERANCE                                                                                                  | THIRD ANGLE PROJECTION                                                                |
| $\begin{array}{cccccccccccccccccccccccccccccccccccc$                                                              |                                                                                       |
| 30 100-200mm ±1.5 ±0.80 ±0.40   200-300mm ±2.0 ±1.20 ±0.80   300-500mm ±3.0 ±2.00 ±1.00   +500mm ±5.0 ±3.00 ±1.50 | ANGULAR TOLERANCE ±0.5 DEGREES<br>UNSPECIFIED RADII 0.25mm<br>DRAFT ANGLE 0.5 DEGREES |
| ORG.SCALE 1:1                                                                                                     |                                                                                       |
|                                                                                                                   |                                                                                       |
|                                                                                                                   |                                                                                       |
|                                                                                                                   |                                                                                       |
|                                                                                                                   |                                                                                       |
|                                                                                                                   |                                                                                       |
|                                                                                                                   |                                                                                       |
| MATERIAL ZINC PLATED STEEL                                                                                        |                                                                                       |
|                                                                                                                   |                                                                                       |
| 11 HEM NO. 498014                                                                                                 |                                                                                       |
|                                                                                                                   |                                                                                       |
| ROTARY LATCH                                                                                                      |                                                                                       |
| DWG.No.                                                                                                           | ISSUE No.                                                                             |
| SR5496-18                                                                                                         | 3   1                                                                                 |
|                                                                                                                   |                                                                                       |