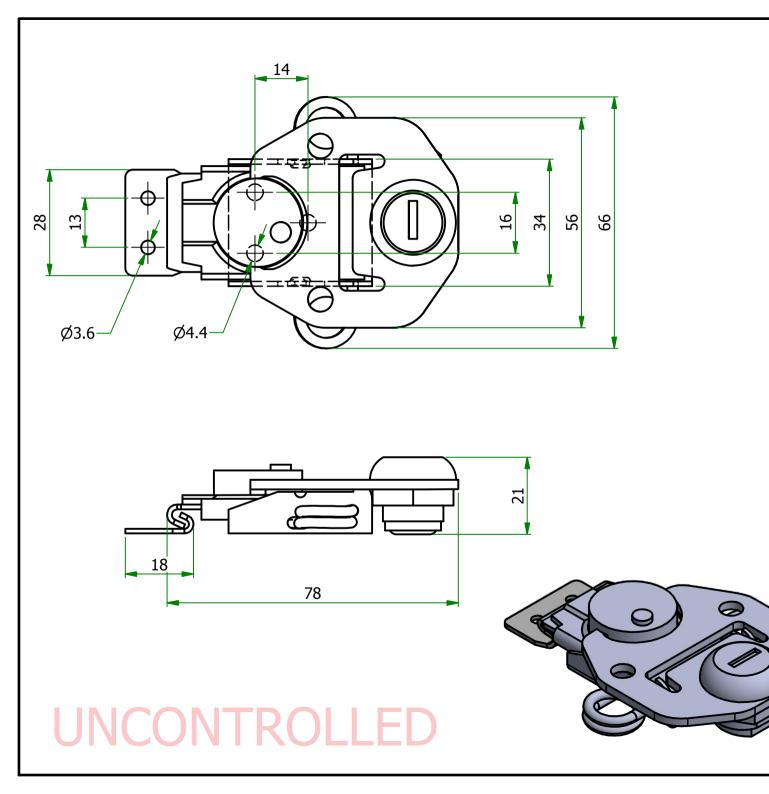

| UNLESS OTHERWISE STATED                                                                                           |                                                                                       |
|-------------------------------------------------------------------------------------------------------------------|---------------------------------------------------------------------------------------|
| ALL DIMENSIONS IN mm                                                                                              | DO NOT SCALE                                                                          |
| LINEAR TOLERANCE                                                                                                  | THIRD ANGLE PROJECTION                                                                |
| $\begin{array}{cccccccccccccccccccccccccccccccccccc$                                                              |                                                                                       |
| 30 100-200mm ±1.5 ±0.80 ±0.40   200-300mm ±2.0 ±1.20 ±0.80   300-500mm ±3.0 ±2.00 ±1.00   +500mm ±5.0 ±3.00 ±1.50 | ANGULAR TOLERANCE ±0.5 DEGREES<br>UNSPECIFIED RADII 0.25mm<br>DRAFT ANGLE 0.5 DEGREES |
| ORG.SCALE 1:1                                                                                                     |                                                                                       |
|                                                                                                                   |                                                                                       |
|                                                                                                                   |                                                                                       |
|                                                                                                                   |                                                                                       |
|                                                                                                                   |                                                                                       |
|                                                                                                                   |                                                                                       |
|                                                                                                                   |                                                                                       |
| MATERIAL ZINC PLATED STEEL                                                                                        |                                                                                       |
|                                                                                                                   |                                                                                       |
| 11EM No. 498019                                                                                                   |                                                                                       |
|                                                                                                                   |                                                                                       |
| ROTARY LATCH                                                                                                      |                                                                                       |
| DWG No.                                                                                                           | ISSUE No.                                                                             |
| DWG.NO.                                                                                                           | 1330E NU.                                                                             |