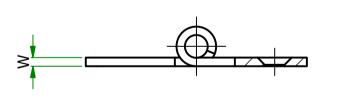

| ITEM     | L  | Н  | L1 | H1 | W | d   |
|----------|----|----|----|----|---|-----|
| 1077825  | 90 | 60 | 60 | 40 | 2 | 6.2 |
| (491947) | 90 | 00 | 00 | 40 | 2 | 6.3 |

d