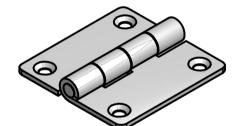

| UNLESS OTHERWISE STATED                                                                                                                                                                                                                                                                                                                                                                                                                                                                                                                                                                                                                                                                                                                                                                                                                                                                                                                                                                                                                                                                                                                                                                                                                                                                                                                                                                                                                                                                                                                                                                                                                                                                                                                                                                                                                                                                                                                                                                                                                                                                                                                     |                                |  |  |  |  |  |  |
|---------------------------------------------------------------------------------------------------------------------------------------------------------------------------------------------------------------------------------------------------------------------------------------------------------------------------------------------------------------------------------------------------------------------------------------------------------------------------------------------------------------------------------------------------------------------------------------------------------------------------------------------------------------------------------------------------------------------------------------------------------------------------------------------------------------------------------------------------------------------------------------------------------------------------------------------------------------------------------------------------------------------------------------------------------------------------------------------------------------------------------------------------------------------------------------------------------------------------------------------------------------------------------------------------------------------------------------------------------------------------------------------------------------------------------------------------------------------------------------------------------------------------------------------------------------------------------------------------------------------------------------------------------------------------------------------------------------------------------------------------------------------------------------------------------------------------------------------------------------------------------------------------------------------------------------------------------------------------------------------------------------------------------------------------------------------------------------------------------------------------------------------|--------------------------------|--|--|--|--|--|--|
| ALL DIMENSIONS IN mm                                                                                                                                                                                                                                                                                                                                                                                                                                                                                                                                                                                                                                                                                                                                                                                                                                                                                                                                                                                                                                                                                                                                                                                                                                                                                                                                                                                                                                                                                                                                                                                                                                                                                                                                                                                                                                                                                                                                                                                                                                                                                                                        | DO NOT SCALE                   |  |  |  |  |  |  |
| LINEAR TOLERANCE                                                                                                                                                                                                                                                                                                                                                                                                                                                                                                                                                                                                                                                                                                                                                                                                                                                                                                                                                                                                                                                                                                                                                                                                                                                                                                                                                                                                                                                                                                                                                                                                                                                                                                                                                                                                                                                                                                                                                                                                                                                                                                                            | THIRD ANGLE PROJECTION         |  |  |  |  |  |  |
| $\begin{array}{ccccc} \underline{SIZE} & (0) & (0.0) & (0.00) \\ 0\mathcal{0}\mathcal{0}\mathcal{0}\mathcal{0}\mathcal{0}\mathcal{0}\mathcal{0}\mathcal{0}\mathcal{0}\mathcal{0}\mathcal{0}\mathcal{0}\mathcal{0}\mathcal{0}\mathcal{0}\mathcal{0}\mathcal{0}\mathcal{0}\mathcal{0}\mathcal{0}\mathcal{0}\mathcal{0}\mathcal{0}\mathcal{0}\mathcal{0}\mathcal{0}\mathcal{0}\mathcal{0}\mathcal{0}\mathcal{0}\mathcal{0}\mathcal{0}\mathcal{0}\mathcal{0}\mathcal{0}\mathcal{0}\mathcal{0}\mathcal{0}\mathcal{0}\mathcal{0}\mathcal{0}\mathcal{0}\mathcal{0}\mathcal{0}\mathcal{0}\mathcal{0}\mathcal{0}\mathcal{0}\mathcal{0}\mathcal{0}\mathcal{0}\mathcal{0}\mathcal{0}\mathcal{0}\mathcal{0}\mathcal{0}\mathcal{0}\mathcal{0}\mathcal{0}\mathcal{0}\mathcal{0}\mathcal{0}\mathcal{0}\mathcal{0}\mathcal{0}\mathcal{0}\mathcal{0}\mathcal{0}\mathcal{0}\mathcal{0}\mathcal{0}\mathcal{0}\mathcal{0}\mathcal{0}\mathcal{0}\mathcal{0}\mathcal{0}\mathcal{0}\mathcal{0}\mathcal{0}\mathcal{0}\mathcal{0}\mathcal{0}\mathcal{0}\mathcal{0}\mathcal{0}\mathcal{0}\mathcal{0}\mathcal{0}\mathcal{0}\mathcal{0}\mathcal{0}\mathcal{0}\mathcal{0}\mathcal{0}\mathcal{0}\mathcal{0}\mathcal{0}\mathcal{0}\mathcal{0}\mathcal{0}\mathcal{0}\mathcal{0}\mathcal{0}\mathcal{0}\mathcal{0}\mathcal{0}\mathcal{0}\mathcal{0}\mathcal{0}\mathcal{0}\mathcal{0}\mathcal{0}\mathcal{0}\mathcal{0}\mathcal{0}\mathcal{0}\mathcal{0}\mathcal{0}\mathcal{0}\mathcal{0}\mathcal{0}\mathcal{0}\mathcal{0}\mathcal{0}\mathcal{0}\mathcal{0}\mathcal{0}\mathcal{0}\mathcal{0}\mathcal{0}\mathcal{0}\mathcal{0}\mathcal{0}\mathcal{0}\mathcal{0}\mathcal{0}\mathcal{0}\mathcal{0}\mathcal{0}\mathcal{0}\mathcal{0}\mathcal{0}\mathcal{0}\mathcal{0}\mathcal{0}\mathcal{0}\mathcal{0}\mathcal{0}\mathcal{0}\mathcal{0}\mathcal{0}\mathcal{0}\mathcal{0}\mathcal{0}\mathcal{0}\mathcal{0}\mathcal{0}\mathcal{0}\mathcal{0}\mathcal{0}\mathcal{0}\mathcal{0}\mathcal{0}\mathcal{0}\mathcal{0}\mathcal{0}\mathcal{0}\mathcal{0}\mathcal{0}\mathcal{0}\mathcal{0}\mathcal{0}\mathcal{0}\mathcal{0}\mathcal{0}\mathcal{0}\mathcal{0}\mathcal{0}\mathcal{0}\mathcal{0}0$ |                                |  |  |  |  |  |  |
| 100-200mm ±1.5 ±0.80 ±0.40<br>200-300mm ±2.0 ±1.20 ±0.80                                                                                                                                                                                                                                                                                                                                                                                                                                                                                                                                                                                                                                                                                                                                                                                                                                                                                                                                                                                                                                                                                                                                                                                                                                                                                                                                                                                                                                                                                                                                                                                                                                                                                                                                                                                                                                                                                                                                                                                                                                                                                    | ANGULAR TOLERANCE ±0.5 DEGREES |  |  |  |  |  |  |
| $200-300$ mm $\pm 2.0$ $\pm 1.20$ $\pm 0.80$<br>$300-500$ mm $\pm 3.0$ $\pm 2.00$ $\pm 1.00$                                                                                                                                                                                                                                                                                                                                                                                                                                                                                                                                                                                                                                                                                                                                                                                                                                                                                                                                                                                                                                                                                                                                                                                                                                                                                                                                                                                                                                                                                                                                                                                                                                                                                                                                                                                                                                                                                                                                                                                                                                                |                                |  |  |  |  |  |  |
| +500mm ±5.0 ±3.00 ±1.50                                                                                                                                                                                                                                                                                                                                                                                                                                                                                                                                                                                                                                                                                                                                                                                                                                                                                                                                                                                                                                                                                                                                                                                                                                                                                                                                                                                                                                                                                                                                                                                                                                                                                                                                                                                                                                                                                                                                                                                                                                                                                                                     |                                |  |  |  |  |  |  |
| ORG.SCALE 1.5:1                                                                                                                                                                                                                                                                                                                                                                                                                                                                                                                                                                                                                                                                                                                                                                                                                                                                                                                                                                                                                                                                                                                                                                                                                                                                                                                                                                                                                                                                                                                                                                                                                                                                                                                                                                                                                                                                                                                                                                                                                                                                                                                             |                                |  |  |  |  |  |  |
| MATERIAL 304 - STAINLESS STEEL                                                                                                                                                                                                                                                                                                                                                                                                                                                                                                                                                                                                                                                                                                                                                                                                                                                                                                                                                                                                                                                                                                                                                                                                                                                                                                                                                                                                                                                                                                                                                                                                                                                                                                                                                                                                                                                                                                                                                                                                                                                                                                              |                                |  |  |  |  |  |  |
| ITEM NO. 1077825 (491947)                                                                                                                                                                                                                                                                                                                                                                                                                                                                                                                                                                                                                                                                                                                                                                                                                                                                                                                                                                                                                                                                                                                                                                                                                                                                                                                                                                                                                                                                                                                                                                                                                                                                                                                                                                                                                                                                                                                                                                                                                                                                                                                   |                                |  |  |  |  |  |  |
| <sup>™LE</sup> SQUARE STAINLESS STEEL                                                                                                                                                                                                                                                                                                                                                                                                                                                                                                                                                                                                                                                                                                                                                                                                                                                                                                                                                                                                                                                                                                                                                                                                                                                                                                                                                                                                                                                                                                                                                                                                                                                                                                                                                                                                                                                                                                                                                                                                                                                                                                       |                                |  |  |  |  |  |  |
| HINGES                                                                                                                                                                                                                                                                                                                                                                                                                                                                                                                                                                                                                                                                                                                                                                                                                                                                                                                                                                                                                                                                                                                                                                                                                                                                                                                                                                                                                                                                                                                                                                                                                                                                                                                                                                                                                                                                                                                                                                                                                                                                                                                                      |                                |  |  |  |  |  |  |
| DWG.No.                                                                                                                                                                                                                                                                                                                                                                                                                                                                                                                                                                                                                                                                                                                                                                                                                                                                                                                                                                                                                                                                                                                                                                                                                                                                                                                                                                                                                                                                                                                                                                                                                                                                                                                                                                                                                                                                                                                                                                                                                                                                                                                                     | ISSUE No.                      |  |  |  |  |  |  |
| P020750-2                                                                                                                                                                                                                                                                                                                                                                                                                                                                                                                                                                                                                                                                                                                                                                                                                                                                                                                                                                                                                                                                                                                                                                                                                                                                                                                                                                                                                                                                                                                                                                                                                                                                                                                                                                                                                                                                                                                                                                                                                                                                                                                                   | -1   1                         |  |  |  |  |  |  |
|                                                                                                                                                                                                                                                                                                                                                                                                                                                                                                                                                                                                                                                                                                                                                                                                                                                                                                                                                                                                                                                                                                                                                                                                                                                                                                                                                                                                                                                                                                                                                                                                                                                                                                                                                                                                                                                                                                                                                                                                                                                                                                                                             |                                |  |  |  |  |  |  |