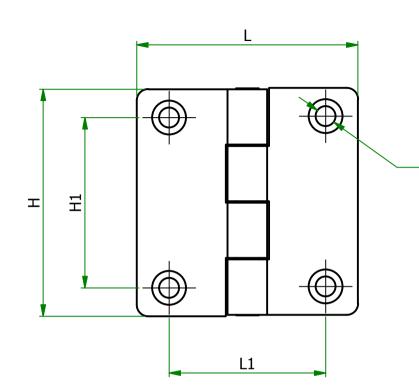

| ITEM     | L  | Н  | L1 | H1 | W | d   |
|----------|----|----|----|----|---|-----|
| 1077825  | 90 | 60 | 60 | 40 | 2 | 6.2 |
| (491947) | 90 | 00 | 00 | 40 | 2 | 6.3 |

d