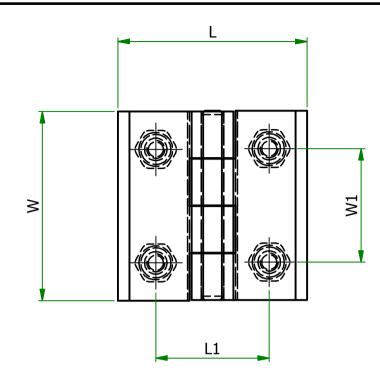

UNCONTROLLED

| ITEM                | L  | W  | L1 | W1 | H  | H1 | H2 | d  |
|---------------------|----|----|----|----|----|----|----|----|
| 1077812<br>(468192) | 50 | 50 | 30 | 30 | 11 | 6  | 12 | M6 |