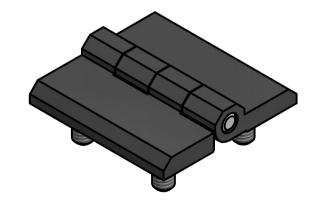

UNCONTROLLED





| ITEM                | L  | W  | L1 | W1 | H  | H1 | H2 | d  |
|---------------------|----|----|----|----|----|----|----|----|
| 1077812<br>(468192) | 50 | 50 | 30 | 30 | 11 | 6  | 12 | M6 |



COMPONENTS

## essentracomponents.com

© 2013 Essentra Components. All rights reserved. Registered in England, Company No. 547495. Registered Office: Avebury House, 201-249 Avebury Boulevard, Milton Keynes, MK9 1AU

Condition of Sale can be found on our website: essentra.com.

Essentra Components does not warrant that the files will be error free and may create new versions ("Upgrades") at any time, which may correct such errors. Essentra Components has no obligation to notify you of such upgrades. Any upgraded file will be published to the website, when it becomes available.

You are not permitt