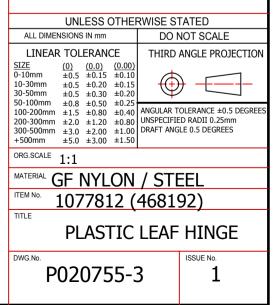

UNCONTROLLED

| ITEM                | L  | W  | L1 | W1 | H  | H1 | H2 | d  |
|---------------------|----|----|----|----|----|----|----|----|
| 1077812<br>(468192) | 50 | 50 | 30 | 30 | 11 | 6  | 12 | M6 |