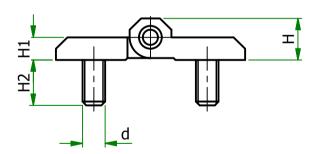

UNCONTROLLED

| ITEM                | L  | W  | L1 | W1 | H  | H1 | H2 | d  |
|---------------------|----|----|----|----|----|----|----|----|
| 1077812<br>(468192) | 50 | 50 | 30 | 30 | 11 | 6  | 12 | M6 |