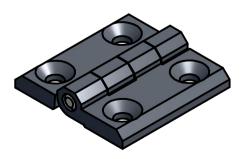

ORG.SCALE 1:1

MATERIAL 30% GF NYLON

1077817 (491850)

TITLE

PLASTIC LEAF HINGE

DWG.No

P020750-5-2

ISSUE No.