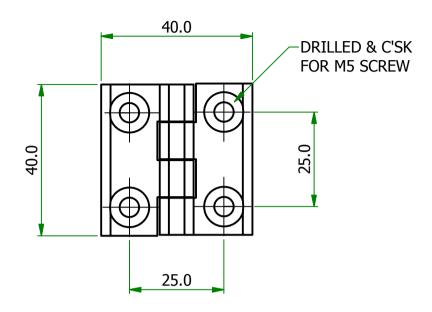

ORG.SCALE 1:1

MATERIAL 30% GF NYLON

1077817 (491850)

TITLE

PLASTIC LEAF HINGE

DWG.No

P020750-5-2

ISSUE No.