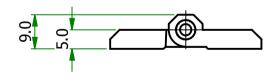

ORG.SCALE 1:1

MATERIAL 30% GF NYLON

1077817 (491850)

TITLE

PLASTIC LEAF HINGE

DWG.No

P020750-5-2

ISSUE No.