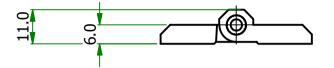

## UNCONTROLLED

| Item   | Bolt Hole Size |
|--------|----------------|
| 491926 | M6             |

E

**ESSENTRA** 

| UNLESS OTHERWISE STATED                                 |                                                                                                                                      |                        |            |                                                           |  |
|---------------------------------------------------------|--------------------------------------------------------------------------------------------------------------------------------------|------------------------|------------|-----------------------------------------------------------|--|
| ALL DIMENSIONS IN mm                                    |                                                                                                                                      | DO NOT SCALE           |            |                                                           |  |
| LINEAR TOLERANCE                                        |                                                                                                                                      | THIRD ANGLE PROJECTION |            |                                                           |  |
| <u>SIZE</u><br>0-10mm<br>10-30mm<br>30-50mm<br>50-100mm | $\begin{array}{ccc} (0) & (0.0) \\ \pm 0.5 & \pm 0.15 \\ \pm 0.5 & \pm 0.20 \\ \pm 0.5 & \pm 0.30 \\ \pm 0.8 & \pm 0.50 \end{array}$ |                        | ¢          |                                                           |  |
| 100-200mm<br>200-300mm<br>300-500mm<br>+500mm           | ±1.5 ±0.80                                                                                                                           |                        | UNSPECIFIE | OLERANCE ±0.5 DEGREES<br>D RADII 0.25mm<br>LE 0.5 DEGREES |  |
| ORG.SCALE 3:1                                           |                                                                                                                                      |                        |            |                                                           |  |
| MATERIAL STAINLESS STEEL                                |                                                                                                                                      |                        |            |                                                           |  |
| ITEM No. 491926                                         |                                                                                                                                      |                        |            |                                                           |  |
| PREMIUM STAINLESS                                       |                                                                                                                                      |                        |            |                                                           |  |
| STEEL LEAF HINGES                                       |                                                                                                                                      |                        |            |                                                           |  |
| DWG.No.                                                 |                                                                                                                                      |                        |            |                                                           |  |