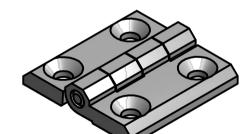

| UNLESS OTHERWISE STATED                                 |                                                                                                                                      |                        |            |                                                           |  |
|---------------------------------------------------------|--------------------------------------------------------------------------------------------------------------------------------------|------------------------|------------|-----------------------------------------------------------|--|
| ALL DIMENSIONS IN mm                                    |                                                                                                                                      | DO NOT SCALE           |            |                                                           |  |
| LINEAR TOLERANCE                                        |                                                                                                                                      | THIRD ANGLE PROJECTION |            |                                                           |  |
| <u>SIZE</u><br>0-10mm<br>10-30mm<br>30-50mm<br>50-100mm | $\begin{array}{ccc} (0) & (0.0) \\ \pm 0.5 & \pm 0.15 \\ \pm 0.5 & \pm 0.20 \\ \pm 0.5 & \pm 0.30 \\ \pm 0.8 & \pm 0.50 \end{array}$ |                        | ¢          |                                                           |  |
| 100-200mm<br>200-300mm<br>300-500mm<br>+500mm           | ±1.5 ±0.80                                                                                                                           |                        | UNSPECIFIE | OLERANCE ±0.5 DEGREES<br>D RADII 0.25mm<br>LE 0.5 DEGREES |  |
| ORG.SCALE 3:1                                           |                                                                                                                                      |                        |            |                                                           |  |
| MATERIAL STAINLESS STEEL                                |                                                                                                                                      |                        |            |                                                           |  |
| ITEM No. 491926                                         |                                                                                                                                      |                        |            |                                                           |  |
| PREMIUM STAINLESS                                       |                                                                                                                                      |                        |            |                                                           |  |
| STEEL LEAF HINGES                                       |                                                                                                                                      |                        |            |                                                           |  |
| DWG.No.                                                 |                                                                                                                                      |                        |            |                                                           |  |