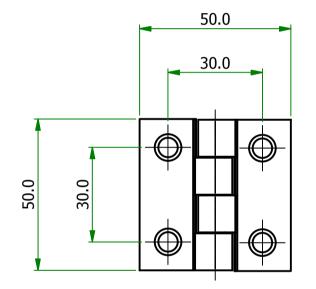

## UNCONTROLLED

| Item   | Bolt Hole Size |
|--------|----------------|
| 491926 | M6             |

E

**ESSENTRA** 

| UNLESS OTHERWISE STATED                                 |                                                                                                                                      |                        |            |                                                           |  |
|---------------------------------------------------------|--------------------------------------------------------------------------------------------------------------------------------------|------------------------|------------|-----------------------------------------------------------|--|
| ALL DIMENSIONS IN mm                                    |                                                                                                                                      | DO NOT SCALE           |            |                                                           |  |
| LINEAR TOLERANCE                                        |                                                                                                                                      | THIRD ANGLE PROJECTION |            |                                                           |  |
| <u>SIZE</u><br>0-10mm<br>10-30mm<br>30-50mm<br>50-100mm | $\begin{array}{ccc} (0) & (0.0) \\ \pm 0.5 & \pm 0.15 \\ \pm 0.5 & \pm 0.20 \\ \pm 0.5 & \pm 0.30 \\ \pm 0.8 & \pm 0.50 \end{array}$ |                        | ¢          |                                                           |  |
| 100-200mm<br>200-300mm<br>300-500mm<br>+500mm           | ±1.5 ±0.80                                                                                                                           |                        | UNSPECIFIE | OLERANCE ±0.5 DEGREES<br>D RADII 0.25mm<br>LE 0.5 DEGREES |  |
| ORG.SCALE 3:1                                           |                                                                                                                                      |                        |            |                                                           |  |
| MATERIAL STAINLESS STEEL                                |                                                                                                                                      |                        |            |                                                           |  |
| ITEM No. 491926                                         |                                                                                                                                      |                        |            |                                                           |  |
| PREMIUM STAINLESS                                       |                                                                                                                                      |                        |            |                                                           |  |
| STEEL LEAF HINGES                                       |                                                                                                                                      |                        |            |                                                           |  |
| DWG.No.                                                 |                                                                                                                                      |                        |            |                                                           |  |