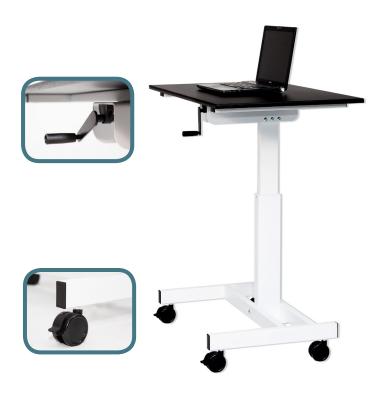

## 40" SINGLE COLUMN CRANK STAND UP DESK

## STANDUP-SC40-WB EA954HG-38

The Single Column Stand Up Desk enables healthy and productive working at a low cost.

Maneuverability combined with a spacious surface allows you to keep efficiency at an all time high. A sturdy, single column conserves space while the central crank enables you to move from sit to stand without moving from the front of your desk.

- Quickly move from sit to stand at heights between 30" and 45.25"
- A 39.375" W x 23.625" D desktop is perfect for a laptop with ample space for a monitor, keyboard, and mouse
- Four 3" casters, two with locking brakes, make moving your desk effortless
- A single, sturdy column conserves space and gives legroom when you're sitting
- Dimensions: 30"-45.25"H x 39.375"W x 23.625"D
- Limited Lifetime Warranty