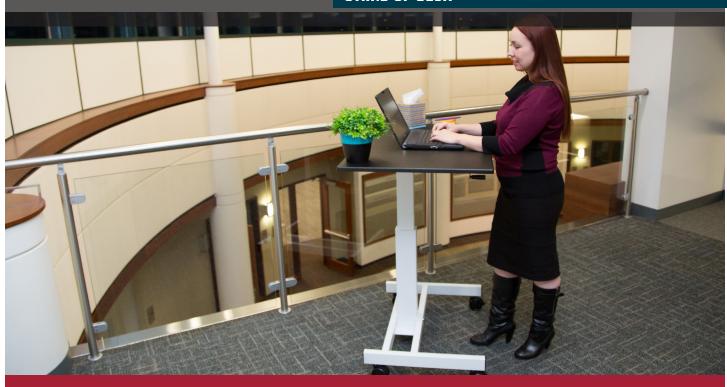

## **STAND UP DESK**

## 40" SINGLE COLUMN CRANK STAND UP DESK

## STANDUP-SC40-WB EA954HG-38

The Single Column Stand Up Desk enables healthy and productive working at a low cost.

Maneuverability combined with a spacious surface allows you to keep efficiency at an all time high. A sturdy, single column conserves space while the central crank enables you to move from sit to stand without moving from the front of your desk.

- Quickly move from sit to stand at heights between 30" and 45.25"
- A 39.375" W x 23.625" D desktop is perfect for a laptop with ample space for a monitor, keyboard, and mouse
- Four 3" casters, two with locking brakes, make moving your desk effortless
- A single, sturdy column conserves space and gives legroom when you're sitting
- Dimensions: 30"-45.25"H x 39.375"W x 23.625"D
- Limited Lifetime Warranty