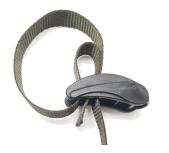

520AD - component 組成要件

## 1) Cam buckle 扣具

2) Strap 織帶

 First of all, from bottom side of buckle to insert the strap into the <u>inside gap of buckle</u> 首先 先將織帶由內側插孔底部插入織帶

③ and then insert the strap into the <u>inside gap of buckle</u> from upside 然後將織帶再次由<u>內側插扣</u>的上方插入織帶

④ Stretch two ends of strap, then buckle
 and strap are completed connected
 將兩頭織帶拉平,織帶與扣具的組合便完成了