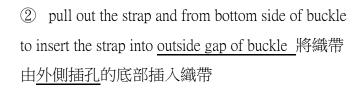

530AD - component 組成要件

1) Ratchet buckle 手拉器

2) Strap 織帶

 First of all, from bottom side of buckle to insert the strap into the <u>inside gap of buckle</u> 首先 先將織帶由<u>內側插孔</u>底部插入織帶

② From bottom side of buckle to insert the strap into
 <u>outside gap of buckle</u>
 將織帶由<u>外側插孔</u>的底部插入織帶