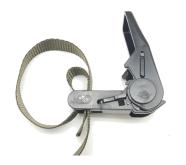

530AD - component 組成要件

1) Ratchet buckle 手拉器

2) Strap 織帶

 First of all, from bottom side of buckle to insert the strap into the <u>inside gap of buckle</u> 首先 先將織帶由<u>內側插孔</u>底部插入織帶

② From bottom side of buckle to insert the strap into
 <u>outside gap of buckle</u>
 將織帶由<u>外側插孔</u>的底部插入織帶

③ and then insert the strap into the <u>inside gap</u>
<u>of buckle</u> from upside
然後將織帶再次由<u>內側插孔</u>的上方插入 織帶

④ Stretch two ends of strap,
 then buckle and strap are completed connected
 將兩頭織帶拉平, 織帶與扣具的組合便完成了