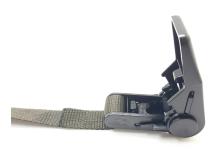

520AD - component 組成要件

## 1) Cam buckle 扣具

2) Strap 織帶

 First of all, from bottom side of buckle to insert the strap into the <u>inside gap of buckle</u> 首先 先將織帶由內側插孔底部插入織帶

③ and then insert the strap into the <u>inside gap of buckle</u> from upside 然後將織帶再次由<u>內側插扣</u>的上方插入織帶

④ Stretch two ends of strap, then buckle
 and strap are completed connected
 將兩頭織帶拉平,織帶與扣具的組合便完成了