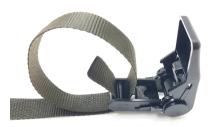

## 1) Cam buckle 扣具

2) Strap 織帶

 First of all, from bottom side of buckle to insert the strap into the <u>inside gap of buckle</u> 首先 先將織帶由內側插孔底部插入織帶

③ and then insert the strap into the <u>inside gap of buckle</u> from upside 然後將織帶再次由<u>內側插扣</u>的上方插入織帶

④ Stretch two ends of strap, then buckle
 and strap are completed connected
 將兩頭織帶拉平,織帶與扣具的組合便完成了