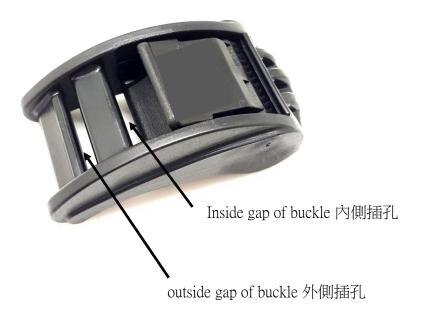

530AD - component 組成要件

1) Ratchet buckle 手拉器

2) Strap 織帶

 First of all, from bottom side of buckle to insert the strap into the <u>inside gap of buckle</u> 首先 先將織帶由<u>內側插孔</u>底部插入織帶

② From bottom side of buckle to insert the strap into
 <u>outside gap of buckle</u>
 將織帶由<u>外側插孔</u>的底部插入織帶

③ and then insert the strap into the <u>inside gap</u>
<u>of buckle</u> from upside
然後將織帶再次由<u>內側插孔</u>的上方插入 織帶

④ Stretch two ends of strap,
 then buckle and strap are completed connected
 將兩頭織帶拉平, 織帶與扣具的組合便完成了