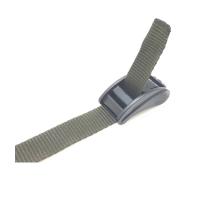

530AD - component 組成要件

1) Ratchet buckle 手拉器

2) Strap 織帶

 First of all, from bottom side of buckle to insert the strap into the <u>inside gap of buckle</u> 首先 先將織帶由<u>內側插孔</u>底部插入織帶

② From bottom side of buckle to insert the strap into
 <u>outside gap of buckle</u>
 將織帶由<u>外側插孔</u>的底部插入織帶

③ and then insert the strap into the <u>inside gap</u>
<u>of buckle</u> from upside
然後將織帶再次由<u>內側插孔</u>的上方插入 織帶

④ Stretch two ends of strap,
 then buckle and strap are completed connected
 將兩頭織帶拉平, 織帶與扣具的組合便完成了