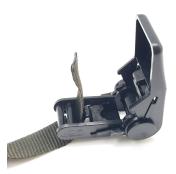

## 1) Cam buckle 扣具

2) Strap 織帶

 First of all, from bottom side of buckle to insert the strap into the <u>inside gap of buckle</u> 首先 先將織帶由內側插孔底部插入織帶

③ and then insert the strap into the <u>inside gap of buckle</u> from upside 然後將織帶再次由<u>內側插扣</u>的上方插入織帶

④ Stretch two ends of strap, then buckle
 and strap are completed connected
 將兩頭織帶拉平,織帶與扣具的組合便完成了