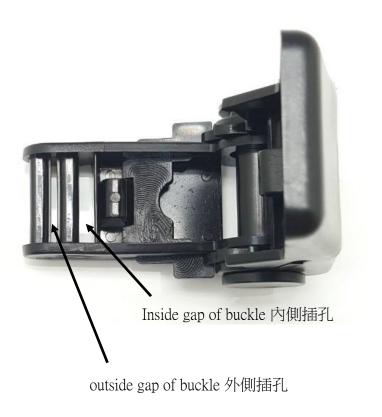

530AD - component 組成要件

1) Ratchet buckle 手拉器

2) Strap 織帶

 First of all, from bottom side of buckle to insert the strap into the <u>inside gap of buckle</u> 首先 先將織帶由<u>內側插孔</u>底部插入織帶

② From bottom side of buckle to insert the strap into
 <u>outside gap of buckle</u>
 將織帶由<u>外側插孔</u>的底部插入織帶

③ and then insert the strap into the <u>inside gap</u>
<u>of buckle</u> from upside
然後將織帶再次由<u>內側插孔</u>的上方插入 織帶

④ Stretch two ends of strap,
 then buckle and strap are completed connected
 將兩頭織帶拉平, 織帶與扣具的組合便完成了