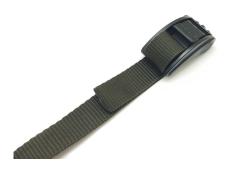

520AD - component 組成要件

## 1) Cam buckle 扣具

2) Strap 織帶

 First of all, from bottom side of buckle to insert the strap into the <u>inside gap of buckle</u> 首先 先將織帶由內側插孔底部插入織帶

③ and then insert the strap into the <u>inside gap of buckle</u> from upside 然後將織帶再次由<u>內側插扣</u>的上方插入織帶

④ Stretch two ends of strap, then buckle
 and strap are completed connected
 將兩頭織帶拉平,織帶與扣具的組合便完成了