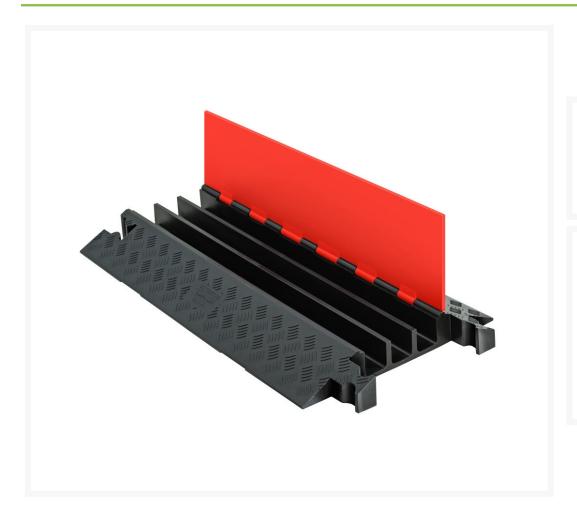

## **Short Description**

- Protects Cables and Hoses Up to 2.25" Outside Dia.
- Dog-Bone® Connectors to Extend to Any Desired Length
- Reinforced Hinged Lid for Easy Cable Placement
- All-Weather Polyurethane Construction
- Patented 5-Bar Tread Surface for Maximum Traction
- Modular Interlocking Design for Easy Setup

#### Description

Whether you operate an amusement park, an industrial site, a construction firm or an entertainment venue, at some point you'll need a means of protecting electrical cables and hose lines. Built from all-weather polyurethane, Guard Dog 3-Channel Cable Protectors can be used with cables up to 2.25 inches in outside diameter. Thanks to a patented 5-bar tread surface, you can ensure maximum traction for both vehicles and pedestrians, while a reinforced hinge lid ensures easy cable placement.