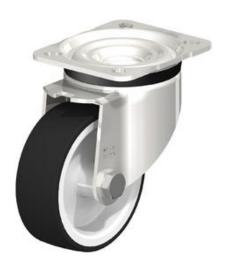

## **Bracket:**

Made of heavy pressed high-quality, chromium-nickel stainless steel (Material No. 1.4301/AISI 304), with double ball bearing in the swivel head, swivel head seals. The special Blickle dynamic riveting process of the swivel head results in minimal swivel head play and smooth rolling characteristics with an increased service life achieved by the work hardening of the ball race grooves. All parts incl. axle material are corrosion-resistant. Bolted wheel axle. Vibration-ground finished. Wheels:

Tyre & running tread: Made of high-quality thermoplastic polyurethane, high operational comfort, low-noise operation, low rolling and swivelling resistance, good floor preservation, very high abrasion resistance, chemically bonded for an inseparable connection to the wheel centre.

Rim / wheel centre: Made of high-quality, impact-resistant nylon.

| Technical data          |             |  |
|-------------------------|-------------|--|
|                         |             |  |
| Wheel Ø (D)             | 100 mm      |  |
| Tread width (T2)        | 35 mm       |  |
| Load capacity           | 300 kg      |  |
| Overall height (H)      | 130 mm      |  |
| Swivel lead (F)         | 45 mm       |  |
| Unit weight             | 0.969 kg    |  |
| Temperature range from  | -25 °C      |  |
| Temperature range to    | 70 °C       |  |
| Tread & tire hardness   | 94° Shore A |  |
| Bearing type            | Plain bore  |  |
| Plate size (A,B)        | 100 x 85 mm |  |
| Bolt hole Ø (d)         | 9 mm        |  |
| Bolt hole spacing (a,b) | 80 x 60 mm  |  |
|                         |             |  |