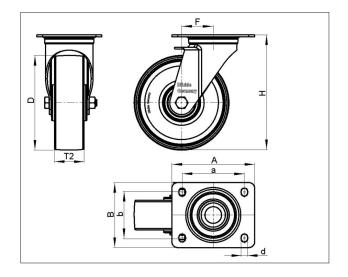

Rim / wheel centre: Made of high-quality, impact-resistant nylon.

| Technical data          |             |  |
|-------------------------|-------------|--|
|                         |             |  |
| Wheel Ø (D)             | 100 mm      |  |
| Tread width (T2)        | 35 mm       |  |
| Load capacity           | 300 kg      |  |
| Overall height (H)      | 130 mm      |  |
| Swivel lead (F)         | 45 mm       |  |
| Unit weight             | 0.969 kg    |  |
| Temperature range from  | -25 °C      |  |
| Temperature range to    | 70 °C       |  |
| Tread & tire hardness   | 94° Shore A |  |
| Bearing type            | Plain bore  |  |
| Plate size (A,B)        | 100 x 85 mm |  |
| Bolt hole Ø (d)         | 9 mm        |  |
| Bolt hole spacing (a,b) | 80 x 60 mm  |  |
|                         |             |  |