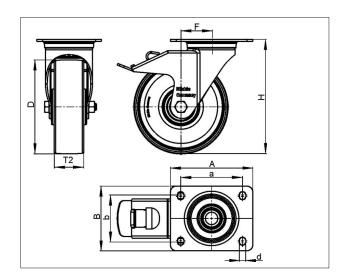

Rim / wheel centre: Made of high-quality, impact-resistant nylon.

| Technical data          |             |
|-------------------------|-------------|
|                         |             |
| Wheel Ø (D)             | 75 mm       |
| Tread width (T2)        | 37 mm       |
| Load capacity           | 200 kg      |
| Overall height (H)      | 108 mm      |
| Swivel lead (F)         | 40 mm       |
| Unit weight             | 1.009 kg    |
| Temperature range from  | -25 °C      |
| Temperature range to    | 70 °C       |
| Tread & tire hardness   | 94° Shore A |
| Bearing type            | Plain bore  |
| Plate size (A,B)        | 100 x 85 mm |
| Bolt hole Ø (d)         | 9 mm        |
| Bolt hole spacing (a,b) | 80 x 60 mm  |
|                         |             |