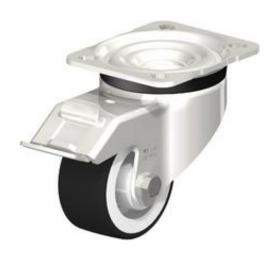

## **Bracket:**

Bracket:
Made of heavy pressed high-quality, chromium-nickel stainless steel (Material No. 1.4301/AISI 304), with double ball bearing in the swivel head, swivel head seals. The special Blickle dynamic riveting process of the swivel head results in minimal swivel head play and smooth rolling characteristics with an increased service life achieved by the work hardening of the ball race grooves. All parts incl. axle material are corrosion-resistant. Bolted wheel axle. Vibration-ground finished.

Wheels:

Tyre & running tread: Made of high-quality thermoplastic polyurethane, high operational comfort, low-noise operation, low rolling and swivelling resistance, good floor preservation, very high abrasion resistance, chemically bonded for an inseparable connection to the wheel centre.

Rim / wheel centre: Made of high-quality, impact-resistant nylon.

| Technical data          |             |
|-------------------------|-------------|
|                         |             |
| Wheel Ø (D)             | 75 mm       |
| Tread width (T2)        | 37 mm       |
| Load capacity           | 200 kg      |
| Overall height (H)      | 108 mm      |
| Swivel lead (F)         | 40 mm       |
| Unit weight             | 1.009 kg    |
| Temperature range from  | -25 °C      |
| Temperature range to    | 70 °C       |
| Tread & tire hardness   | 94° Shore A |
| Bearing type            | Plain bore  |
| Plate size (A,B)        | 100 x 85 mm |
| Bolt hole Ø (d)         | 9 mm        |
| Bolt hole spacing (a,b) | 80 x 60 mm  |
|                         |             |