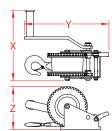

## TRAILER WINCH WITH STRAP AND HOOK

304/410 STAINLESS STEEL

Exclusive

| ITEM       | <b>X</b><br>(height) | <b>Y</b><br>(length) | <b>Z</b><br>(width) | WLL<br>(lb) | WT<br>(lb) | PACKAGING<br>TYPE | EACH<br>(qty) | INNER<br>(qty) | CARTON<br>(qty) | UPC          |
|------------|----------------------|----------------------|---------------------|-------------|------------|-------------------|---------------|----------------|-----------------|--------------|
| C0270-2001 | 9.45"                | 13.48"               | 6.00"               | 1,200       | 6.89       | POLYBAG           | 1             | 1              | 1               | 791506270102 |