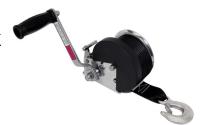

## TRAILER WINCH WITH STRAP AND HOOK

304/410 STAINLESS STEEL

Exclusive

| ITEM       | <b>X</b><br>(height) | <b>Y</b><br>(length) | <b>Z</b><br>(width) | WLL<br>(lb) | WT<br>(lb) | PACKAGING<br>TYPE | EACH<br>(qty) | INNER<br>(qty) | CARTON<br>(qty) | UPC          |
|------------|----------------------|----------------------|---------------------|-------------|------------|-------------------|---------------|----------------|-----------------|--------------|
| C0270-2001 | 9.45"                | 13.48"               | 6.00"               | 1,200       | 6.89       | POLYBAG           | 1             | 1              | 1               | 791506270102 |

## NOTE:

ASSEMBLY IS WINCH, AN INSTALLED 20' WEB STRAP AND A FORGED EYE HOOK. REPLACEMENT STRAPS SOLD SEPARATELY: S0270-2050.

ALL DIMENSIONS ARE NOMINAL (+/- 3%) AND ARE SUBJECT TO CHANGE WITHOUT NOTICE.