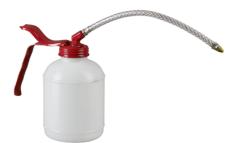

# Standard oiler, 500 ml, PE, white

EWKP, superflex spout, transparent

#### **Technical data**

Volume of container (ml): 500

Material of container: HDPE (high density polyethylene)

Colour of container: white, transparent

Weight (kg): 0,16
Length superflex spout: 210
Material of flex spout: PVC
Height (mm): 150
Base LxB (mm): 140 x 80

### **Specification**

- Superflex spout, transparent (01 130)
- Single-acting plastic pump (EWKP)
- Pump enables drip feed
- All valves are ball valve type
- High surface quality
- With bar code