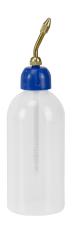

## Oiler, 250 ml, PE, transparent

brass spout

Item number: EAN: EA990PB-2 4103810068652

**Technical data** 

Base Ø (mm): Volume of container (ml): Material of container: Colour of container: Length of spout (mm): Material of spout: Height (mm): Weight (kg): 60 250 LDPE (polyethylene of low density) white, transparent telescopic from 36 up to 145 brass 185 0,05

## Specification

- Brass discharge spout, telescopic, and with top screw-cap
- High surface quality
- With bar code