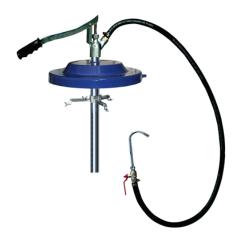

## Gear oil pump, with lever ball valve

EA990XB-1

4103810421839

SRL 500, approx. 6 I/min

Item number: EAN:

Technical data Pumping media:

Material of seals: Delivery rate (l/stroke): Application:

Application: Discharge:

Surface treatment: Pump head: Pump body: Length suction tube (mm): Diameter dust covers: Lacquering dust cover: Oils, up to SAE 140, self-lubricating, non-aggressive media NBR 0,05 (approx. 6 l/min) for direct filling of gearboxes and difficult to access locations 20 l bucket through discharge hose, steel discharge spout and lever ball valve all steel components are galvanized impact-resistant zinc die casting steel 500 342 Pantone 294c, blue satin

## Specification

- Perbunan discharge hose, 1500 mm
- Steel discharge spout, with lever ball valve (13 096)
- Fixing star (17 197)
- Dust cover, with drip opening (17 190)
- Packed in single carton box