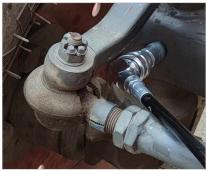

## Slim Swivel Coupler 360°

HCSW11







Designed for convenient access into narrow, inaccessible greasing joints

Swivels in full 360° circle & locks conveniently at any 45° position. 45° angle gives easy access to most grease fittings

Spring steel jaws are fully hardened for extended service life

Spring loaded ball check valve helps retain pressure

Zinc plated finish

For hand operated grease gun only

## **SPECIFICATIONS**



## ORDERING INFORMATION

| CAT<br>NR.   | ORD<br>NR. | THREADS   |
|--------------|------------|-----------|
| HC/SW/11/4/B | 43533      | 1/8" BSPT |
| HC/SW/11/4/M | 43534      | M10 x 1   |
| HC/SW/11/4/N | 43538      | 1/8" NPT  |





Convenient access into narrow, inaccessible greasing joints