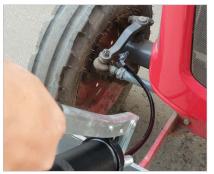

## Slim Swivel Coupler 360°

HCSW11







Designed for convenient access into narrow, inaccessible greasing joints

Swivels in full 360° circle & locks conveniently at any 45° position. 45° angle gives easy access to most grease fittings

Spring steel jaws are fully hardened for extended service life

Spring loaded ball check valve helps retain pressure

Zinc plated finish

For hand operated grease gun only

## **SPECIFICATIONS**



## ORDERING INFORMATION

| CAT<br>NR.   | ORD<br>NR. | THREADS   |
|--------------|------------|-----------|
| HC/SW/11/4/B | 43533      | 1/8" BSPT |
| HC/SW/11/4/M | 43534      | M10 x 1   |
| HC/SW/11/4/N | 43538      | 1/8" NPT  |





Convenient access into narrow, inaccessible greasing joints