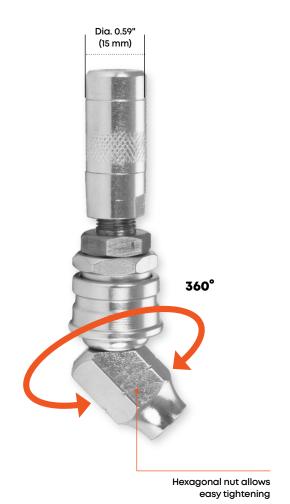

## Slim Swivel Coupler 360°

HCSW11

Designed for convenient access into narrow, inaccessible greasing joints

Swivels in full 360° circle & locks conveniently at any 45° position. 45° angle gives easy access to most grease fittings

Spring steel jaws are fully hardened for extended service life

Spring loaded ball check valve helps retain pressure

Zinc plated finish

For hand operated grease gun only