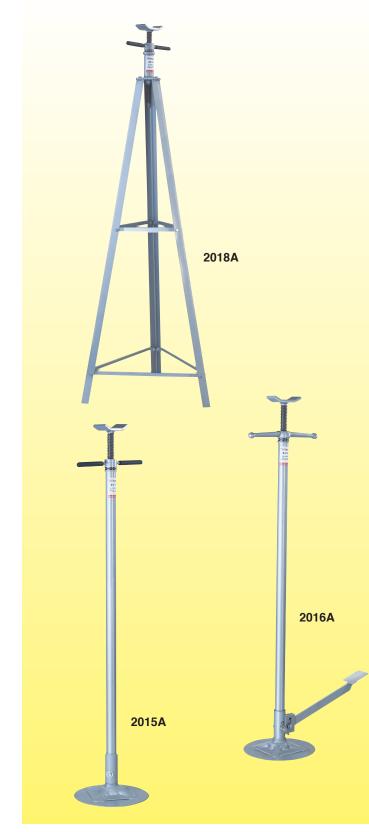

## Tripod and Underhoist Stands

## 2018A EA993DK-2

## 4,000 lb. Capacity Underhoist Tripod Stand

- Lifting height of 56-1/4" to 85".
- Saddle measures 3-3/16" x 3-3/16".
- 24-1/8" x 24-1/8" x 24-1/8" tripod base.

#### 2015A EA993DK-1

## 1,500 lb. Capacity Underhoist Stand

- Lifting height of 53-1/2" to 80-1/4";
- saddle measures 5-1/4" x 1-1/4".
- 11-7/8" dia. base.

### 2016A

# 1,500 lb. Capacity Underhoist Stand with Foot Pedal

SPX

- Foot pedal actuated lifting mechanism.
- Lifting height of 53-1/4" to 80-3/4".
- saddle measures 5-1/4" x 1-1/4".
- 11-7/8" dia. base.

**11-143** ©2011 SPX Corporation. All rights reserved. Because of ongoing product improvements, we reserve the right to change design, materials, and specifications without notice. Product shipped may differ from photo(s) shown.