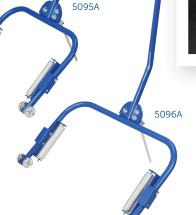

# 5095A & 5096A EASY LEVER WHEEL DOLLIES

These wheel dollies give mechanics the leverage they need to easily remove or install truck tire-and-wheel assemblies. Its features include:

- Heavy-duty construction capable of toting 300 pounds.
- Onboard rollers that make stud hole alignment a snap.
- · Spring-loaded kickstand for handy parking.
- Rugged tubular-steel construction.
- Two models that, together, can accommodate tire diameters from 24 to 48 inches.

**No. 5095A** – Easy Lever Wheel Dolly (light/medium tire dia. 24" to 36")

No. 5096A – HD Easy Lever Wheel Dolly (heavy-duty tire dia. 36" to 48")

Clever Lever's easy lift and pull action removes the tire. Inside wheels pull off just as easy.