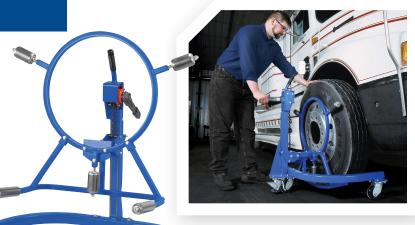

### 5100 WHEEL MATE™

The Wheel Mate enables truck mechanics to easily remove, install, rotate, and transport single tire/wheel assemblies. Its features include:

- Internal ratcheting jack with 14 inches of vertical travel – almost a foot higher than conventional dollies.
- U-shaped chassis that provides close, unhindered access to work area.
- A design that accommodates –and securely holds almost any truck wheel, including wide-based singles, without restraining chains.
- Heavy-duty ball bearing wheels mounted under ball bearing swivel casters for maximum maneuverability.
- Rugged structural steel tubing construction that meets the demands of the toughest shop environments.
- Foot-operated wheel lock.

Wheel Mate is ideal for tire inspection, repair, and maintenance operations.