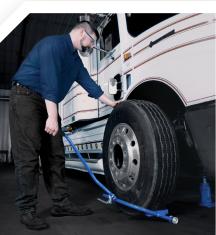

# 5095A & 5096A EASY LEVER WHEEL DOLLIES

These wheel dollies give mechanics the leverage they need to easily remove or install truck tire-and-wheel assemblies. Its features include:

- Heavy-duty construction capable of toting 300 pounds.
- Onboard rollers that make stud hole alignment a snap.
- · Spring-loaded kickstand for handy parking.
- Rugged tubular-steel construction.
- Two models that, together, can accommodate tire diameters from 24 to 48 inches.

**No. 5095A** – Easy Lever Wheel Dolly (light/medium tire dia. 24" to 36")

No. 5096A – HD Easy Lever Wheel Dolly (heavy-duty tire dia. 36" to 48")

Clever Lever's easy lift and pull action removes the tire. Inside wheels pull off just as easy.