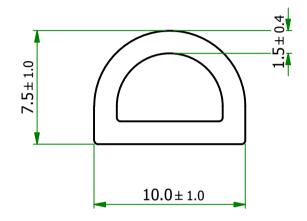

| UNLESS OTHERWISE STATED                          |                      |                                           |                                           |                                                                                       |
|--------------------------------------------------|----------------------|-------------------------------------------|-------------------------------------------|---------------------------------------------------------------------------------------|
| ALL DIMENSIONS IN mm                             |                      |                                           |                                           | DO NOT SCALE                                                                          |
| LINEAR TOLERANCE                                 |                      |                                           |                                           | THIRD ANGLE PROJECTION                                                                |
| SIZE<br>0-10mm<br>10-30mm<br>30-50mm<br>50-100mm | ±0.5                 | (0.0)<br>±0.15<br>±0.20<br>±0.30          | (0.00)<br>±0.10<br>±0.15<br>±0.20         |                                                                                       |
| 100-200mm<br>200-300mm<br>300-500mm<br>+500mm    | ±1.5<br>±2.0<br>±3.0 | ±0.50<br>±0.80<br>±1.20<br>±2.00<br>±3.00 | ±0.25<br>±0.40<br>±0.80<br>±1.00<br>±1.50 | ANGULAR TOLERANCE ±0.5 DEGREES<br>UNSPECIFIED RADII 0.25mm<br>DRAFT ANGLE 0.5 DEGREES |
| ORG SCALE                                        | 4 4                  |                                           |                                           |                                                                                       |

ORG.SCALE 4

MATERIAL EPDM

ITEM No

TITLE

ADHESIVE BACKED SEAL

DWG.No.

SR5556-2

ISSUE No.